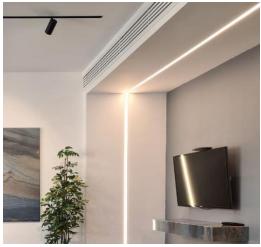

## TRIMLESS GYPSUM LINEAR LIGHT

MODEL: FRIMA

Ceiling-recessed lighting in paintable gypsum plaster. Direct installation on false ceiling structure. Designed for either individual installations and creation of multiple lines of cut light in ceilings or walls. The LED strip is easily fitted after installation. The silicone cover is included.