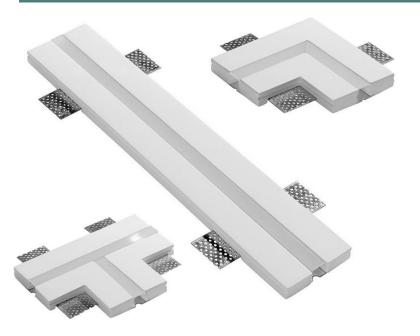

## TRIMLESS GYPSUM LINEAR LIGHT

MODEL: FRIMA

Ceiling-recessed lighting in paintable gypsum plaster. Direct installation on false ceiling structure. Designed for either individual installations and creation of multiple lines of cut light in ceilings or walls. The LED strip is easily fitted after installation. The silicone cover is included.

Dimensions: 500mm×110mm×35mm (various light width)

Cutout hole: 113mm×503mm

Thickness of plasterboards: adjustable metal brackets to different

thicknesses

Material: gypsum, metal

Finish: manual polished silky surface

Colour: white, can be painted with mural paints

IP Rating: IP20 Weight: 1.5kg

User-friendly, simple maintenance, easy to change LED

Safe packing

Developed to host LED strips of different models