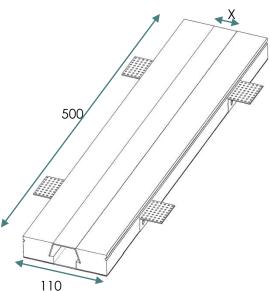

Dimensions: 500mm×110mm×35mm (various light width)

Cutout hole: 113mm×503mm

Thickness of plasterboards: adjustable metal brackets to different

thicknesses

Material: gypsum, metal

Finish: manual polished silky surface